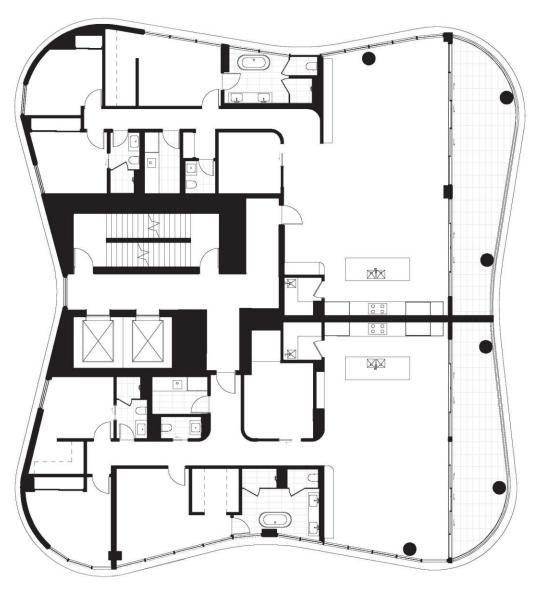

# Level 12-25 | Upper Levels

Indicative only Furniture not included. Subject to variations in accordance with the contract terms. Facade screening and slab edges may very based on unit location.