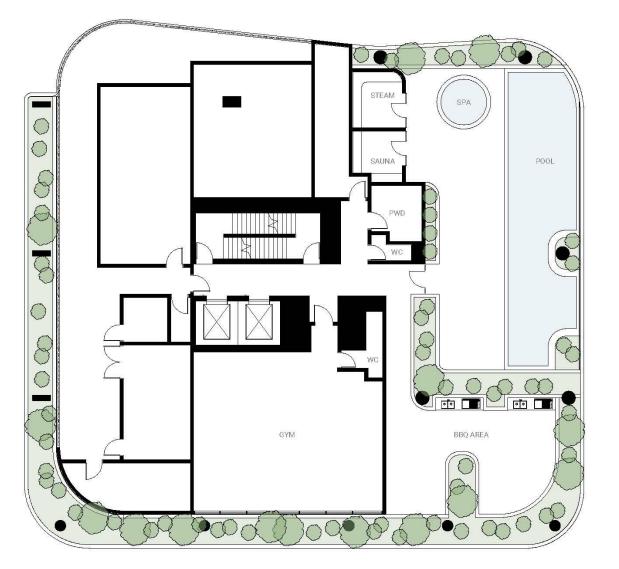

BY MOSAL

#### Ground Floor









Indicative only Furniture not included. Subject to variations in accordance with the contract terms. Facade screening and slab edges may very based on unit location.

# Level 1 | Recreation













# Level 3 - 10 | Lower Levels







Indicative only. Furniture not included. Subject to variations in accordance with the contract terms. Facade screening and slab edges may very based on unit location.

# Level 11 | Recreation







Indicative only, Furniture not included. Subject to variations in accordance with the contract terms. Facade screening and slab edges may very based on unit location.

A

# Level 12-25 | Upper Levels







Indicative only Furniture not included. Subject to variations in accordance with the contract terms. Facade screening and slab edges may very based on unit location.

# Level 26-30 | Skyhomes







Indicative only. Furniture not included. Subject to variations in accordance with the contract terms. Facade screening and slab edges may very bas