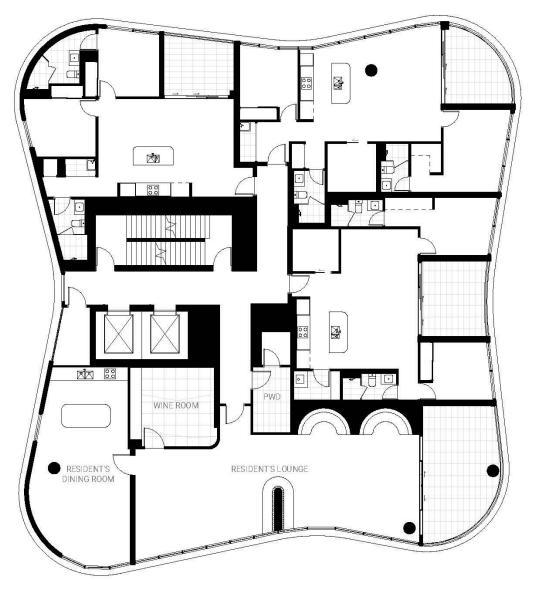

BY MOSAL

#### Ground Floor









Indicative only Furniture not included. Subject to variations in accordance with the contract terms. Facade screening and slab edges may very based on unit location.

# Level 1 | Recreation













# Level 3 - 10 | Lower Levels







Indicative only. Furniture not included. Subject to variations in accordance with the contract terms. Facade screening and slab edges may very based on unit location.

# Level 11 | Recreation







Indicative only, Furniture not included. Subject to variations in accordance with the contract terms. Facade screening and slab edges may very based on unit location.

A

# Level 12-25 | Upper Levels







Indicative only Furniture not included. Subject to variations in accordance with the contract terms. Facade screening and slab edges may very based on unit location.

# Level 26-30 | Skyhomes







Indicative only. Furniture not included. Subject to variations in accordance with the contract terms. Facade screening and slab edges may very based on unit location.